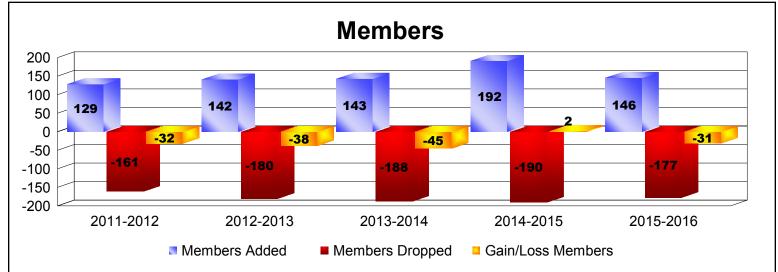

District 1 M

As of June 2016 Cumulative

| Year      | New<br>Clubs | Dropped<br>Clubs | Gain/<br>Loss<br>Clubs | New<br>Members | Charter<br>Members | Reinstate<br>Members | Transfer<br>Members | Total<br>Member<br>Added | Total<br>Members<br>Dropped | Gain/<br>Loss<br>Members |
|-----------|--------------|------------------|------------------------|----------------|--------------------|----------------------|---------------------|--------------------------|-----------------------------|--------------------------|
| 2011-2012 | 0            | 0                | 0                      | 127            | 0                  | 2                    | 0                   | 129                      | -161                        | -32                      |
| 2012-2013 | 0            | 0                | 0                      | 131            | 0                  | 1                    | 10                  | 142                      | -180                        | -38                      |
| 2013-2014 | 0            | 0                | 0                      | 128            | 0                  | 9                    | 6                   | 143                      | -188                        | -45                      |
| 2014-2015 | 1            | 0                | 1                      | 120            | 31                 | 37                   | 4                   | 192                      | -190                        | 2                        |
| 2015-2016 | 0            | -2               | -2                     | 139            | 0                  | 5                    | 2                   | 146                      | -177                        | -31                      |
| Average   | 0            | 0                | 0                      | 129            | 6                  | 11                   | 4                   | 150                      | -179                        | -29                      |