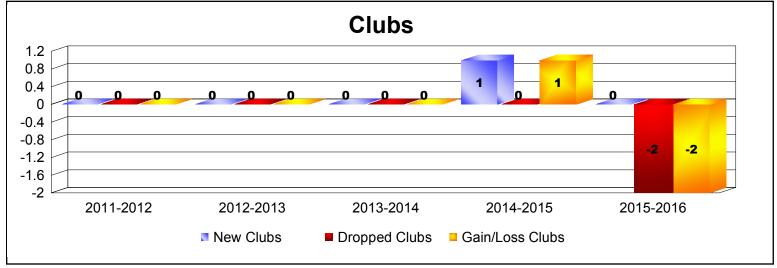

District 1 M

As of June 2016 Cumulative

| Year      | New<br>Clubs | Dropped<br>Clubs | Gain/<br>Loss<br>Clubs | New<br>Members | Charter<br>Members | Reinstate<br>Members | Transfer<br>Members | Total<br>Member<br>Added | Total<br>Members<br>Dropped | Gain/<br>Loss<br>Members |
|-----------|--------------|------------------|------------------------|----------------|--------------------|----------------------|---------------------|--------------------------|-----------------------------|--------------------------|
| 2011-2012 | 0            | 0                | 0                      | 127            | 0                  | 2                    | 0                   | 129                      | -161                        | -32                      |
| 2012-2013 | 0            | 0                | 0                      | 131            | 0                  | 1                    | 10                  | 142                      | -180                        | -38                      |
| 2013-2014 | 0            | 0                | 0                      | 128            | 0                  | 9                    | 6                   | 143                      | -188                        | -45                      |
| 2014-2015 | 1            | 0                | 1                      | 120            | 31                 | 37                   | 4                   | 192                      | -190                        | 2                        |
| 2015-2016 | 0            | -2               | -2                     | 139            | 0                  | 5                    | 2                   | 146                      | -177                        | -31                      |
| Average   | 0            | 0                | 0                      | 129            | 6                  | 11                   | 4                   | 150                      | -179                        | -29                      |